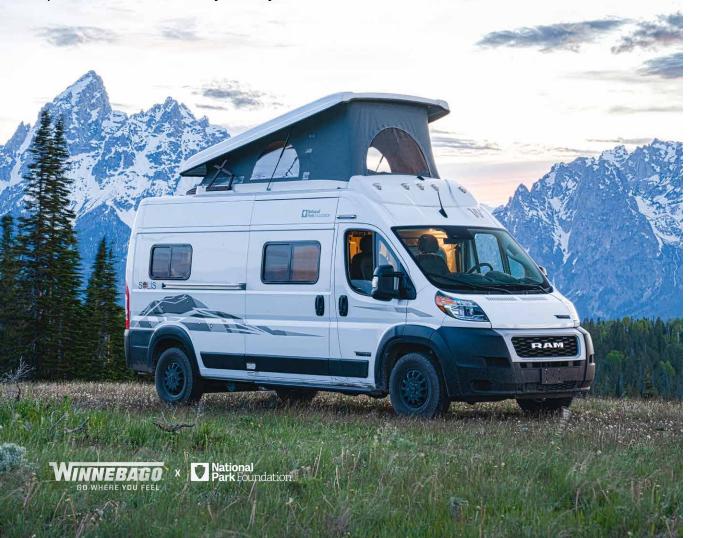

# SOLIS NPF

The Solis® National Park Foundation Limited Edition takes the family-friendly, adventure-ready Solis to a new level with exclusive features to enhance comfort, performance, functionality and style.

# **Outdoor-Inspired Style**

The NPF edition stands out with its special mountain graphic exterior paint scheme, colorful abstract mountain refrigerator graphic, topographical countertop surface, and surf-to-slope inspired embroidered window coverings.