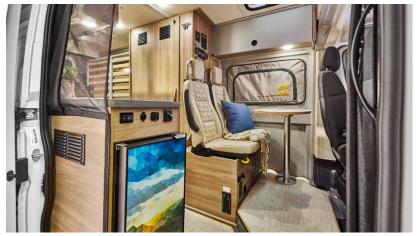

# **Outdoor-Inspired Style**

The NPF edition stands out with its special mountain graphic exterior paint scheme, colorful abstract mountain refrigerator graphic, topographical countertop surface, and surf-to-slope inspired embroidered window coverings.

#### **Ground-Floor Innovation**

Innovative padded floor covering increases comfort, provides a non-slip surface that's easy to clean (just shake it out!), and provides an added thermal barrier for chilly mornings.