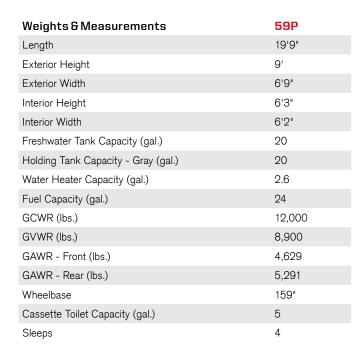

#### CANYON

Weathered Teak

59P

Note: Dotted lines denote overhead storage area. Blue dashed lines denote sleeping areas. Magenta dashed lines denote access to pop-top sleeping. Floorplans are representations only and are subject to change. Please contact a certified Winnebago dealer for more information.