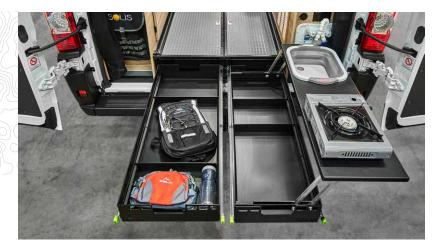

## SmartSpace™ Overland Drawer System

This durable drawer system provides easy access to gear, and features water resistant surfaces and removable dividers. The passenger-side drawer cover can be raised to use as a comfortable work space or meal prep area, and offers access to the water panel when using the collapsible sink.