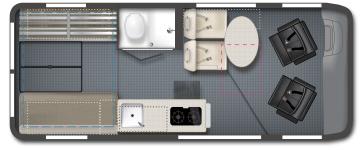

#### CANYON

Weathered Teak

59P

Note: Dotted lines denote overhead storage area. Blue dashed lines denote sleeping areas. Magenta dashed lines denote access to pop-top sleeping. Floorplans are representations only and are subject to change. Please contact a certified Winnebago dealer for more information.