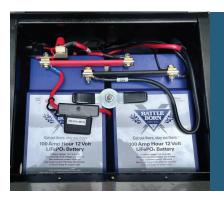

## Lithium Upgrade

The Battle Born LiFePO4 batteries can be charged up to 5 times faster than lead acid and lasts 10 times longer than lead acid batteries. Includes internal heating system that provides uniform heat for use in cold temptures.

**Battle Born GC2 Battery BBGC2H** 

Installed Cost: **\$1055** 

Battle Born G31 Battery BB10012H

Installed Cost: \$1055

Installed Cost: \$125

**Weatherproof Toggle Switch** 

**WFCO Converter Charger** 

SmartSolar MPPT 150/35