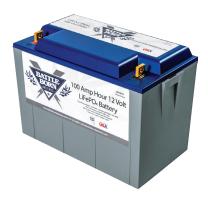

## Lithium Upgrade

The Battle Born LiFePO4 batteries can be charged up to 5 times faster than lead acid and lasts 10 times longer than lead acid batteries. Includes internal heating system that provides uniform heat for use in cold temptures.

**Battle Born GC2 Battery BBGC2H** 

Installed Cost: **\$1055** 

Battle Born G31 Battery BB10012H

Installed Cost: \$1055

Installed Cost: \$125

**Weatherproof Toggle Switch** 

**WFCO Converter Charger** 

SmartSolar MPPT 150/35