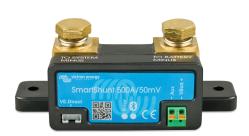

**SmartShunt 500 amp Battery Monitor** 

Installed Cost: \$325

30A units

Installed Cost: **\$525** 

**50A units** 

Installed Cost: **\$525** 

Installed Cost: \$425

Let us create a custom system tailored to your needs. Contact us today for a free consultation at 1-800-265-9019 or email us at service@colonialrv.com