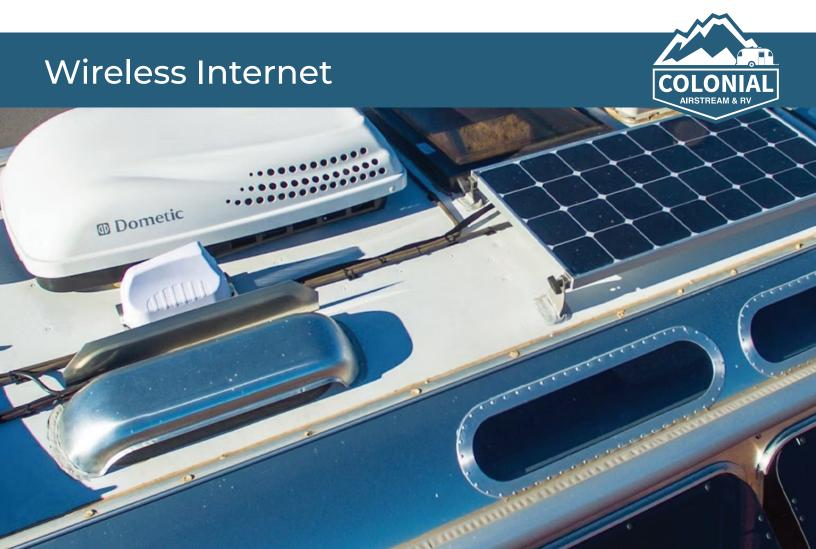

## **Airstream Connected**

Keep in touch with family and friends with Airstream Connected. Streaming entertainment, surfing the internet, and sharing your adventures has never been easier with the only connectivity kit made exclusively for Airstreamers.

- Wi-Fi Boost and 4G LTE-A
- Flexible Data Plans
- Extend Campground Wi-Fi
- Connect Multiple Devices
- GPS Airstream Locator
- Zero Activation Fees

Installed Kit: \$2075

Installed Router: \$1225



## Wireless Internet





## **Connect 2.0 4G2 (4G LTE + WiFi Extender)**

The Winegard Connect 2.0 4G2 links to nationwide 4G LTE for reliable, uninterrupted, in-motion and stationary coverage while traveling. Keep mobile devices, smart TVs/speakers, gaming systems, and computers connected to 4G/WiFi with a reliable connection, faster s