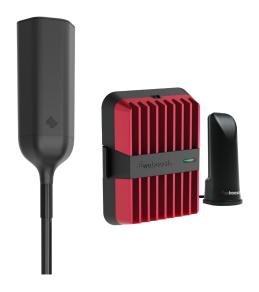

## **Connect 2.0 4G2 (4G LTE + WiFi Extender)**

The Winegard Connect 2.0 4G2 links to nationwide 4G LTE for reliable, uninterrupted, in-motion and stationary coverage while traveling. Keep mobile devices, smart TVs/speakers, gaming systems, and computers connected to 4G/WiFi with a reliable connection, faster speeds, and expanded coverage.

- Nationwide 4G LTE Coverage
- High-Powered Mobile Internet Hotspot
- Increased WiFi Range
- Secure RV Internet
- Cellular Data Carrier Options
- Winegard FreedomGo Data Plans

Installed Cost: \$1100

Installed Cost: \$1250