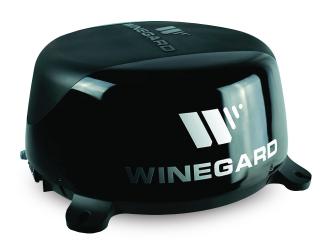

## **Connect 2.0 4G2 (4G LTE + WiFi Extender)**

The Winegard Connect 2.0 4G2 links to nationwide 4G LTE for reliable, uninterrupted, in-motion and stationary coverage while traveling. Keep mobile devices, smart TVs/speakers, gaming systems, and computers connected to 4G/WiFi with a reliable connection, faster speeds, and expanded coverage.

- Nationwide 4G LTE Coverage
- High-Powered Mobile Internet Hotspot
- Increased WiFi Range
- Secure RV Internet
- Cellular Data Carrier Options
- Winegard FreedomGo Data Plans

Installed Cost: \$1100

Installed Cost: \$1250