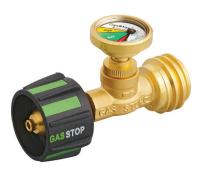

# GasStop®

## **GasStop Emergency Shut-Off**

The GasStop Emergency Shut-Off Valve is designed to shut-off the propane in the event of a major leak. Can be used to easily test for minor Propane leaks and with a built-in Gas level indicator you can make sure you don't run out of gas. The GasStop is highly engineered, easy to install, and has a 5 year warranty.

- · Automatically shut-off gas supply
- Built-In gas level indicator
- Minor leak tester
- · Easy to Install
- 5 Year Warranty (Valve)