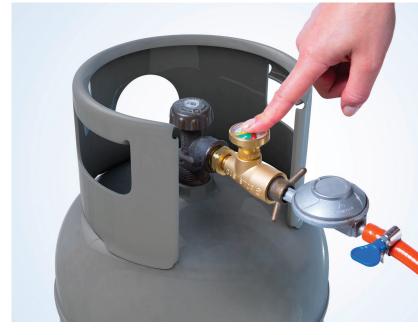

## **GasStop Emergency Shut-Off**

The GasStop Emergency Shut-Off Valve is designed to shut-off the propane in the event of a major leak. Can be used to easily test for minor Propane leaks and with a built-in Gas level indicator you can make sure you don't run out of gas. The GasStop is highly engineered, easy to install, and has a 5 year warranty.

- · Automatically shut-off gas supply
- Built-In gas level indicator
- Minor leak tester
- · Easy to Install
- 5 Year Warranty (Valve)