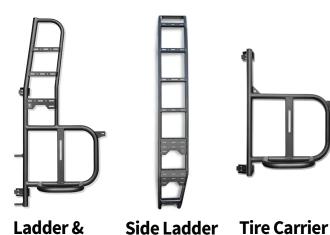

## **Promaster Products**

**Side Ladder** 

**Rear Door Ladder** 

**Box & Bike Rack** 

**Rear Box/Tire Rack** 

**Tire Carrier** 