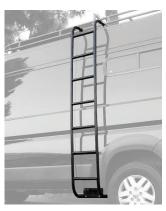

## **Promaster Products**

**Side Ladder** 

**Rear Door Ladder** 

**Box & Bike Rack** 

**Rear Box/Tire Rack** 

**Tire Carrier** 