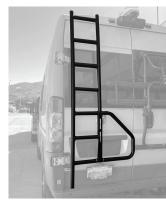

## **Promaster Products**

**Side Ladder** 

**Rear Door Ladder** 

**Box & Bike Rack** 

**Rear Box/Tire Rack** 

**Tire Carrier** 