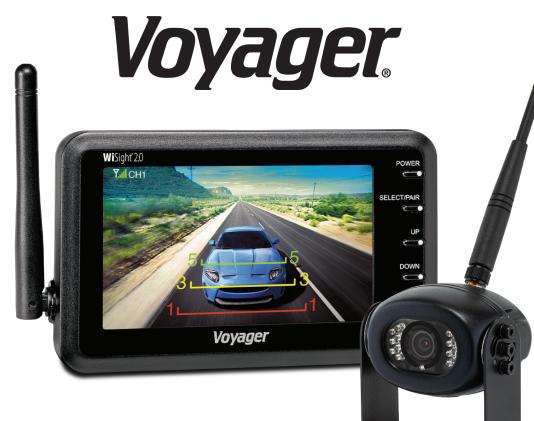

## Voyager Wireless Backup Camera (wvsxs43)

The Voyager WVSXS43 features a single-camera system which includes a 4.3-inch wireless LCD monitor and wireless rear camera. WiSight® 2.0 technology digitally locks the camera to the monitor and blocks all outside signals. This eliminates interference and noise typical of analog wireless systems and delivers a sharp, vivid picture of the vehicle's surroundings to the monitor.

- Strong signal transmits through and around objects up to 60 feet away
- Bright 4.3" display
- High-performance color optics
- Wide viewing angle
- Waterproof

Installed Cost: **\$1050** 