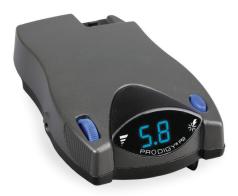

## Prodigy P2 electric brake controller

- Hard-Wired Design
- Works for up to 4 braking axles
- Reverse battery protection
- Quick and easy disconnect feature

#### Installed Cost: **\$415**

\* Vehicle-specific harness additional