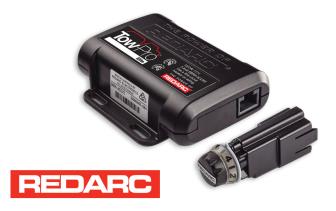

### **REDARC Tow-Pro Elite V2**

The Tow-Pro Elite V2 is an electric brake controller designed to suit most common trailer braking applications whilst requiring minimal dash space and is simple to operate.

- Easy to operate
- Dash mounted control knob
- Proportional or User Controlled trailer braking modes
- Active Calibration monitors the direction of travel

\* Vehicle-specific harness additional