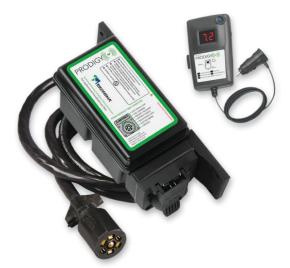

## Prodigy RF electric brake controller

- Wireless Design
- Works for up to 4 braking axles
- Plugs into standard 12-volt power adapter
- Utilizes standard blade style 7-Way connector