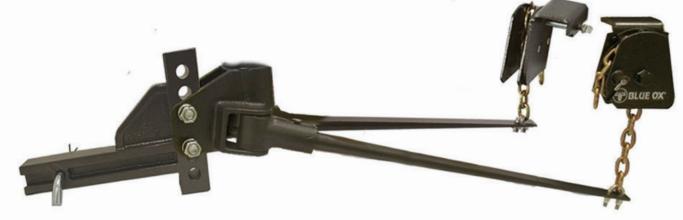

#### **ProPride 3P Trailer Sway Control Hitch**

The ProPride 3P® hitch is the most advanced trailer sway eliminating, Jim Hensley hitch design on the market. Its industry leading design and innovation is second to none. The quality of the workmanship and service behind the product draws rave reviews from customers across North America.

3P 2-in + Extension Kit

Installed Cost: \$4900

3P 2-1/2-in + Extension Kit

Installed Cost: **\$5000** 

3P 3-in + Extension Kit

Installed Cost: **\$5000** 

THE ORIGINAL