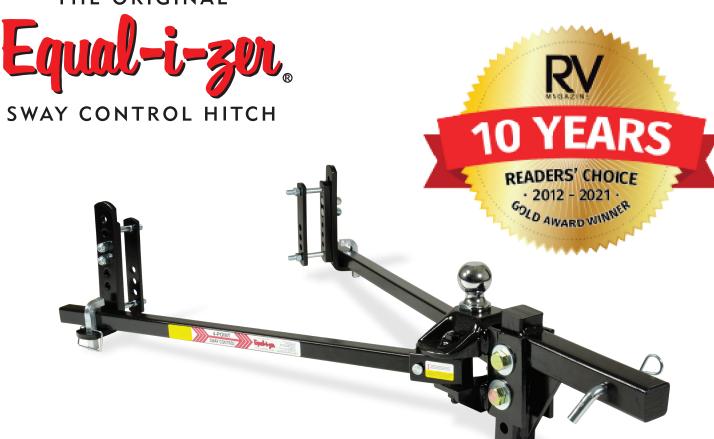

#### **Equal-i-zer Travel Trailer Hitch System**

The patented design transfers trailer tongue weight to all axles, providing excellent weight distribution, improving steering and braking control, and providing a smooth, level, enjoyable ride. With the Equal-i-zer's Integrated 4 Point Sway Control™ you can relax knowing the most advanced sway control technology. The Equal-i-zer hitch is easy to use, and **made in the USA.** 

- · Distributes weight from hitch
- · 4 Point Sway Control
- · Easy Hitching and unhitching
- Made in the USA

With Weight Distribution Hitch

Installed Cost: \$1450\*

<sup>\*</sup>Additional cost for extended Class-V requirements