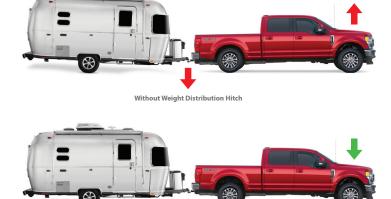

#### **Equal-i-zer Travel Trailer Hitch System**

The patented design transfers trailer tongue weight to all axles, providing excellent weight distribution, improving steering and braking control, and providing a smooth, level, enjoyable ride. With the Equal-i-zer's Integrated 4 Point Sway Control™ you can relax knowing the most advanced sway control technology. The Equal-i-zer hitch is easy to use, and **made in the USA.** 

- · Distributes weight from hitch
- · 4 Point Sway Control
- · Easy Hitching and unhitching
- Made in the USA

With Weight Distribution Hitch

Installed Cost: \$1450\*

<sup>\*</sup>Additional cost for extended Class-V requirements