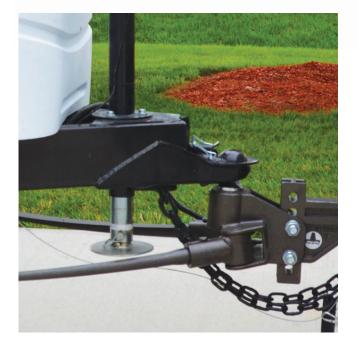

#### **Equal-i-zer Travel Trailer Hitch System**

The patented design transfers trailer tongue weight to all axles, providing excellent weight distribution, improving steering and braking control, and providing a smooth, level, enjoyable ride. With the Equal-i-zer's Integrated 4 Point Sway Control™ you can relax knowing the most advanced sway control technology. The Equal-i-zer hitch is easy to use, and **made in the USA.** 

- · Distributes weight from hitch
- · 4 Point Sway Control
- · Easy Hitching and unhitching
- Made in the USA

With Weight Distribution Hitch

Installed Cost: \$1450\*

<sup>\*</sup>Additional cost for extended Class-V requirements