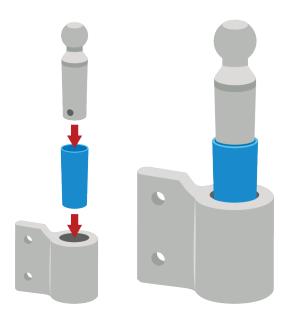

#### **Anderson Weight Distribution Hitch**

The design of the Andersen Weight Distribution Hitch eliminates the sway and bounce in your trailer, using our interconnected motion-dampening chains and sway-control ball housing system.

- Rated up to 16,000 lbs GTWR & 1,600 lbs Tongue Weight
- Grease-free system ball turns with trailer
- No leverage bars needed
- Sway-control automatically adjusts to load
- Patented shock absorbers prevent bouncing
- Weighs less than 60 lbs