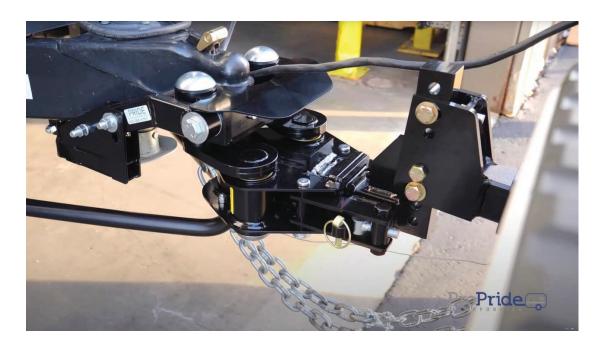

#### **ProPride 3P Trailer Sway Control Hitch**

The ProPride 3P® hitch is the most advanced trailer sway eliminating, Jim Hensley hitch design on the market. Its industry leading design and innovation is second to none. The quality of the workmanship and service behind the product draws rave reviews from customers across North America.

3P 2-in + Extension Kit

Installed Cost: \$4900

3P 2-1/2-in + Extension Kit

Installed Cost: **\$5000** 

3P 3-in + Extension Kit

Installed Cost: **\$5000** 

THE ORIGINAL