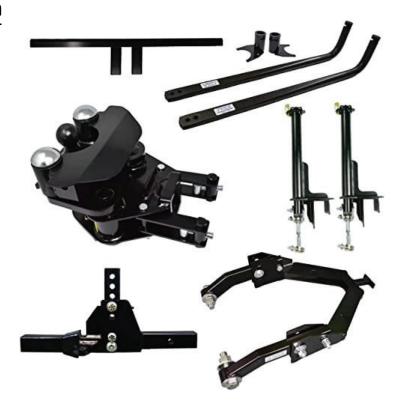

#### **ProPride 3P Trailer Sway Control Hitch**

The ProPride 3P® hitch is the most advanced trailer sway eliminating, Jim Hensley hitch design on the market. Its industry leading design and innovation is second to none. The quality of the workmanship and service behind the product draws rave reviews from customers across North America.

3P 2-in + Extension Kit

Installed Cost: \$4900

3P 2-1/2-in + Extension Kit

Installed Cost: **\$5000** 

3P 3-in + Extension Kit

Installed Cost: **\$5000** 

THE ORIGINAL