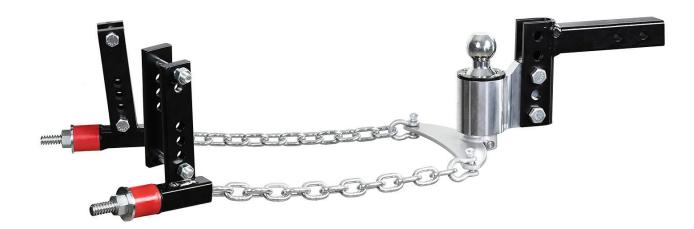

### Blue Ox SwayPro® Hitch System

SwayPro by Blue Ox is a weight distributing hitch that prevents trailer sway. The SwayPro is designed with the user in mind, making it the most user-friendly trailer sway prevention system on the market today. Enjoy the ease of quickly hooking up and disconnecting the trailer. There is no need to disconnect prior to backing up. Eliminates the use of friction pads, resulting in a smooth and quiet ride.

- Quickly hookup and disconnect
- · Prevents Sway in any weather
- Backup without disconnecting
- Easy to Use no pins or clips

Installed Cost: \$1425\*

<sup>\*</sup>Additional cost for extended Class-V requirements