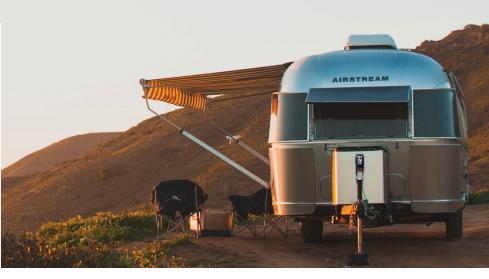

## **Electric Hitch Jack**

Patented built-in level right where you need it.

Emergency "Crank-Thru".

Nite-lite helps you hitch-up or unhitch.

Attached Foot Pad.

- Waterproof up and down switch
- Patented built-in level
- Night Light
- Emergency manual crank
- Heavy-duty foot pad
- Made in USA