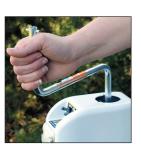

## **Electric Hitch Jack**

Patented built-in level right where you need it.

Emergency "Crank-Thru".

Nite-lite helps you hitch-up or unhitch.

Attached Foot Pad.

- Waterproof up and down switch
- Patented built-in level
- Night Light
- Emergency manual crank
- Heavy-duty foot pad
- Made in USA