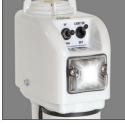

## **Electric Hitch Jack**

Patented built-in level right where you need it.

Emergency "Crank-Thru".

Nite-lite helps you hitch-up or unhitch.

Attached Foot Pad.

## Barker VIP 3500 Power Jack

The VIP 3500 Power Jack has a lifting capacity of 3,500 pounds and a full 18" stroke. Jacks are sealed at the bottom of the inner tube to prevent moisture and dirt from entering. VIP jacks are equipped with 10 gauge hook-up wire and an inline fuse to meet RVIA standards. All parts are aluminum, powder coated and zinc plated steel tubing, plastic, and stainless steel for maximum rust resistance.

- Waterproof up and down switch
- Patented built-in level
- Night Light
- Emergency manual crank
- Heavy-duty foot pad
- Made in USA