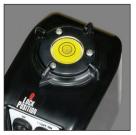

## **Electric Hitch Jack**

Patented built-in level right where you need it.

Emergency "Crank-Thru".

Nite-lite helps you hitch-up or unhitch.

Attached Foot Pad.

- Waterproof up and down switch
- Patented built-in level
- Night Light
- Emergency manual crank
- Heavy-duty foot pad
- Made in USA