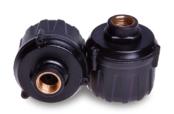

## **Borg Dually Rear Wheel Valve Stems**

Borg Dually Rear Wheel Valve Stems are designed to make tire pressure checks and inflation easy. Extends the length of the inner dual valve to reach the outer dual and the outer stem is curved making it easy to add air and check pressure.

Installed Cost: \$675