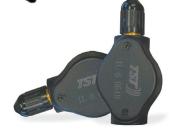

## **TST Tire Pressure Monitor System**

TST Tire Pressure Monitor System will notify you of gradual pressure loss, sudden tire temperature increases, or rapid deflation in the tires. Provides real time pressure readings.

- Easy installation
- Accurate pressure readings
- Real time display of tire pressure & temperatures
- Includes 4 Sensors

2 Pack Standard Sensors

Installed Cost: **\$125** 

4 Pack Standard Sensors

Installed Cost: **\$650** 