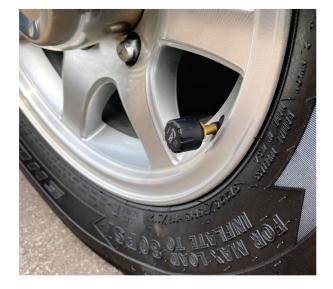

## **TST Tire Pressure Monitor System**

TST Tire Pressure Monitor System will notify you of gradual pressure loss, sudden tire temperature increases, or rapid deflation in the tires. Provides real time pressure readings.

- Easy installation
- Accurate pressure readings
- Real time display of tire pressure & temperatures
- Includes 4 Sensors

2 Pack Standard Sensors

Installed Cost: **\$125** 

4 Pack Standard Sensors

Installed Cost: **\$650** 