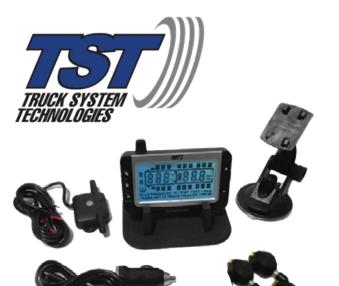

## **TST Tire Pressure Monitor System**

TST Tire Pressure Monitor System will notify you of gradual pressure loss, sudden tire temperature increases, or rapid deflation in the tires. Provides real time pressure readings.

- Easy installation
- Accurate pressure readings
- Real time display of tire pressure & temperatures
- Includes 4 Sensors

2 Pack Standard Sensors

Installed Cost: **\$125** 

4 Pack Standard Sensors

Installed Cost: **\$650** 

2 Pack Flow-Thru Sensors

Installed Cost: \$125

4 Pack Flow-Thru Sensors

Installed Cost: \$650